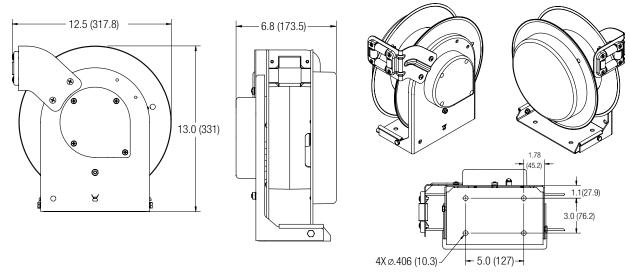

## Features:

- Heavy-duty reinforced steel frame with molded nylon
- 20A, 125V slip ring
- 6' feeder cord, adjustable ball stop
- · Ceiling, wall or bench mount
- Quick-install base plate

50 Foot SOOW Cable: