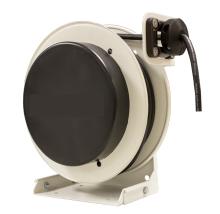

## LE8900 Series

Heavy-Duty Indoor Reels

Lind's heavy-duty reel in a more compact, value-oriented model. For tough indoor only applications, the LE8900 series will perform while saving you money.

## Features:

- Heavy-duty reinforced steel frame with molded nylon
- 20A, 125V slip ring
- 6' feeder cord, adjustable ball stop
- · Ceiling, wall or bench mount
- Quick-install base plate

50 Foot SOOW Cable: