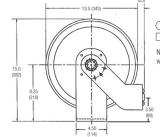

#### Dimensions - Inches (mm)

A = 3" to 6" (76-152) B = 3.5" to 8.5" (89-216) C = 13" to 18" (330-457) [A, B, and C dimensions depend on the exact reel configuration - Contact Factory]