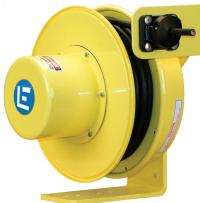

# **LE9500** Series

Heavy-Duty Indoor/Outdoor Reels

Lind Equipment also offers our heavy-duty reel in a high-capacity version. The same all-steel weatherproof construction from our LE9000 series reels, but in a larger format. Perfect for tough workplaces that require higher gauge cable, longer lengths, or many conductors.

#### Features:

- Adjustable cable guide arm (12 positions)
- Strong ratchet that can be disengaged for constant tension
- NEMA 4X weatherproof rating on enclosure
- Adjustable ball stop
- Comes with 2' extra cable for feeder cord
- Cable lengths up to 80', with up to 12 conductors