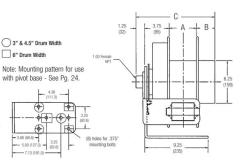

#### Dimensions - Inches (mm)

A = 3" to 6" (76-152) B = 3.5" to 8.5" (89-216) C = 13" to 18" (330-457) [A, B, and C dimensions depend on the exact reel configuration - Contact Factory]